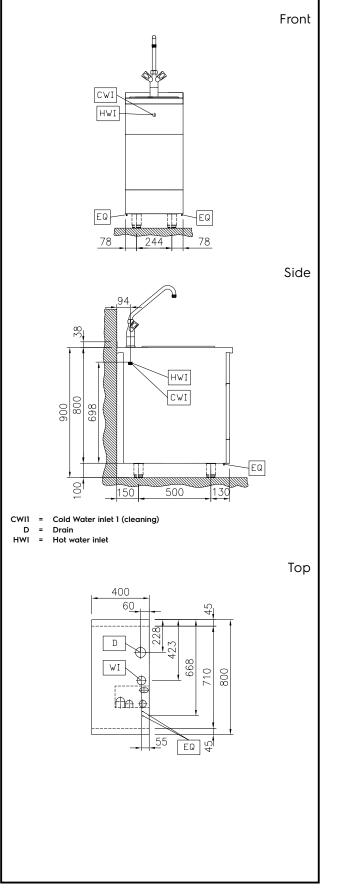

#### Water:

| Inlet water line size:       | 3/4" |
|------------------------------|------|
| Drain line size:             | ]"   |
| Incoming Cold/hot Water line |      |
| size:                        | 3/4" |

#### Key Information:

| External dimensions, Width:  | 400 mm |
|------------------------------|--------|
| External dimensions, Depth:  | 800 mm |
| External dimensions, Height: | 800 mm |
| Net weight:                  | 28 kg  |